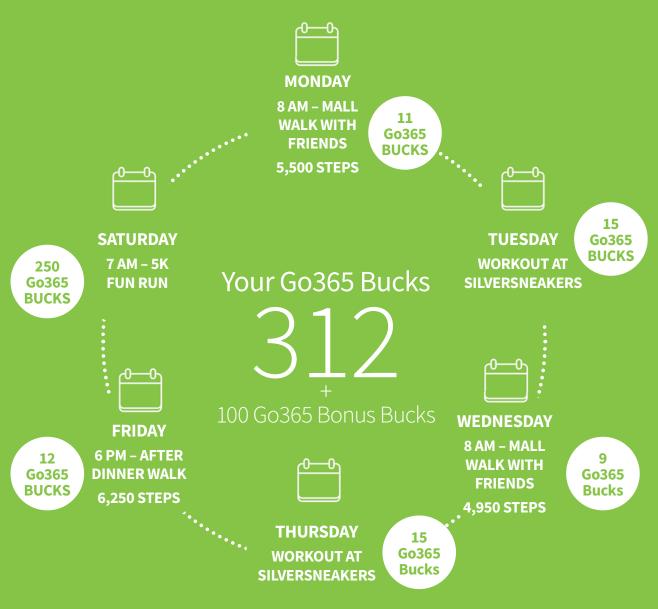

### Build up your Go365 Bucks with Fitness Activities.

Look how easy it can be to earn Go365 Bucks for Fitness Activities you may already be doing. Here's an example of how a member who walks or works out almost every day, could be earning Go365 Bucks.