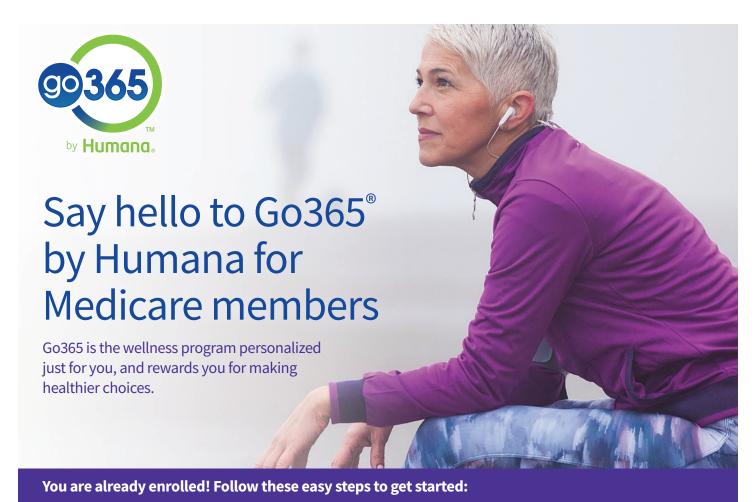

#### How to use Go365

Making healthy choices can be easier – and lots more fun – with Go365. When it comes to health and wellness, you most likely have your own approach. One that works for you.

Go365 helps make it easier for you to get moving along your own path, at your own pace, by providing many ways for you to make healthier choices, earn rewards, and have some fun.

There are plenty of healthy activities to choose from. To get the most benefit from Go365, you should consider doing just one of the following activities:

- Complete preventive screenings
- Complete one or more verified workouts per week
- Engage in ongoing health coaching sessions
- Complete a recommended activity after completing your
   Go365 Health Assessment