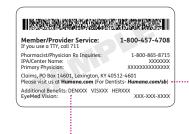

#### Present your card

You won't get—or need—a separate member identification card for your dental benefits. Your Humana Medicare Advantage member ID card contains the information you need.

| Humana.<br>HUMANA GOLD PLUS (HMO)<br>A Medicare Health Plan with Prescription Drug Coverage                       |                                                                                                                                       |
|-------------------------------------------------------------------------------------------------------------------|---------------------------------------------------------------------------------------------------------------------------------------|
| Dental Included                                                                                                   | CARD ISSUED: MM/DD/YYYY                                                                                                               |
| MEMBER NAME   Member ID: HXXXXXXXX   Plan (80840) 9140461101   RxBIN: XXXXXXX   RxPCN: XXXXXXXX   RxFRN: XXXXXXXX | Copayments<br>OFFICE VISIT: \$XX<br>SPECIALIST: \$XX<br>HOSPITAL EMERGENCY: \$XX<br>Medicare<br>Medicare<br>Medicare<br>CMS XXXXX XXX |

This is the name of the medical network only. It is not related to the dental network.

<sup>E</sup> The six-character DEN code indicates your dental benefits. Information about the dental network is provided at this website.