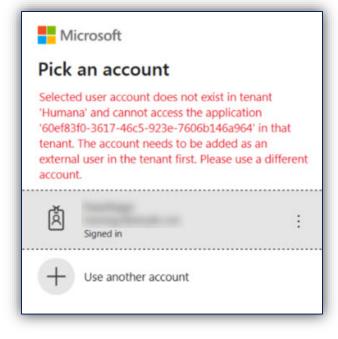

**Error message**: "Pick an account" – Indicates user has not followed instructions in the Microsoft invitation for setting up an account.

**Resolution:** Locate the Microsoft invitation (email: invites@microsoft.com) with the subject "Humana invited you to access applications within their organization" and complete the steps outlined in the email. If you did not receive a welcome email, contact your Humana representative for assistance.