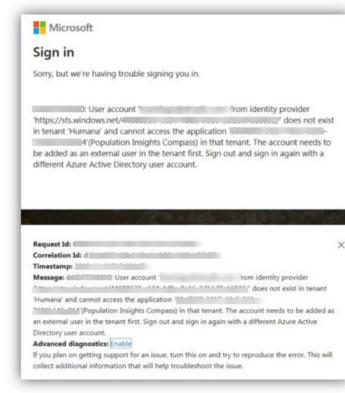

**Error message:** "Your account or password is incorrect."

**Resolution:** Reset your password by using the "Reset it now" or "Forgot my password" button.

**Error message:** "Trouble signing you in" – Indicates user(s) has not followed the instructions from the Microsoft invitation to set up the account.

**Resolution: C**omplete the instructions sent in the "Welcome" invitation email with the subject "Humana invited you to access applications within their organization." If you did not receive a welcome email, contact your Humana representative for assistance.