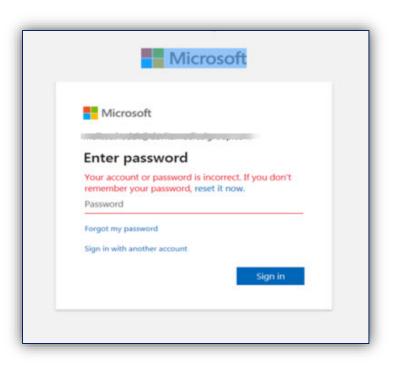

**Error message:** "Your account or password is incorrect."

**Resolution:** Reset your password by using the "Reset it now" or "Forgot my password" button.

**Error message:** "Trouble signing you in" – Indicates user(s) has not followed the instructions from the Microsoft invitation to set up the account.