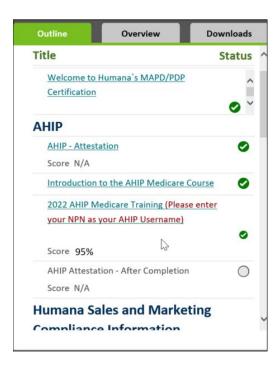

Page 1 of 6

Make your way through the list of modules until you can click on the "AHIP Medicare Training" link.

When you click "AHIP," a new window displays.

**NOTE:** Make sure you are logged out of AHIP before clicking the "AHIP" link and that pop-up blockers are turned off).

#### **Important Reminder:**

When logging in to AHIP from the Humana course outline **you must use your NPN** as **the Username**. The system will prompt you to enter either your email, or NPN. Humana's connection to AHIP is tied to an agent's **NPN**. Entering the NPN ensures the agent's AHIP score is transferred over to Humana without issue.