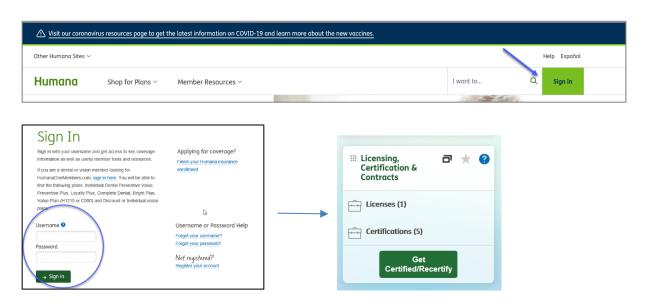

### How to Access AHIP and Transfer Your AHIP Score to Humana

To transfer an AHIP score you must be enrolled in a Humana Certification or Recertification course located on Humana MarketPoint University. You can access Humana MarketPoint University from the **Humana Vantage Agent Portal**.