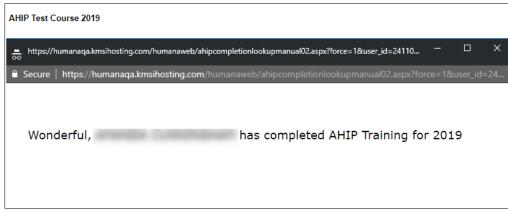

Page **2** of **6** 

If AHIP is already successfully complete, the test score will *automatically send* to Humana and the following message will be received.

Click the "**Return**" button at the bottom of the page to return to the course outline.

When you return to the course, the AHIP score and status will be updated. You can then continue with the training. (You may need to refresh the screen.)

Page **3** of **6** 