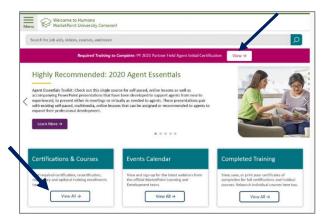

Once logged in on Humana MarketPoint University, you will access your Assigned Certification or Recertification Training through the top homepage alert. You can also navigate to this by selecting View All under the Certifications & Courses section. Once on the Assigned Training section, you will Enroll In or Launch the course to begin or continue.