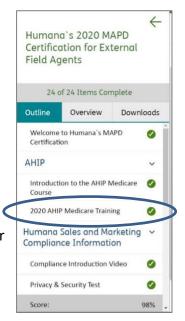

Once logged in on Humana MarketPoint University, you will access your Assigned Certification or Recertification Training through the top homepage alert. You can also navigate to this by selecting View All under the Certifications & Courses section. Once on the Assigned Training section, you will Enroll In or Launch the course to begin or continue.

Page 1 of 6

Make your way through the list of modules until you can click on the "AHIP Medicare Training" link.

When you click "AHIP," a new window displays.

**NOTE:** Make sure you are logged out of AHIP before clicking the "AHIP" link and that pop-up blockers are turned off).