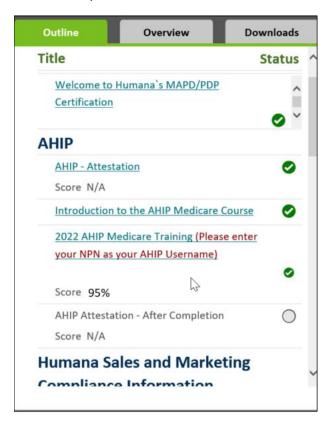

Page 1 of 6

Make your way through the list of modules until you can click on the "AHIP Medicare Training" link.

When you click "AHIP," a new window displays.

**NOTE:** Make sure you are logged out of AHIP before clicking the "AHIP" link and that pop-up blockers are turned off).

#### **Important Reminder:**

When logging in to AHIP from the Humana course outline **you must use your NPN** as **the Username**. The system will prompt you to enter either your email, or NPN. Humana's connection to AHIP is tied to an agent's **NPN**. Entering the NPN ensures the agent's AHIP score is transferred over to Humana without issue.