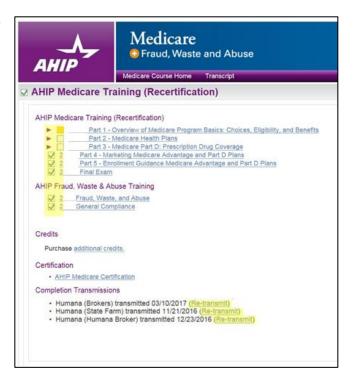

Once you have completed AHIP, you will see a list of your completed AHIP coursework and Final Exam with a GREEN checkmark next to it. Below that, you will see a TRANSMIT (or Re-Transmit) link next to "HUMANA". Clickit!