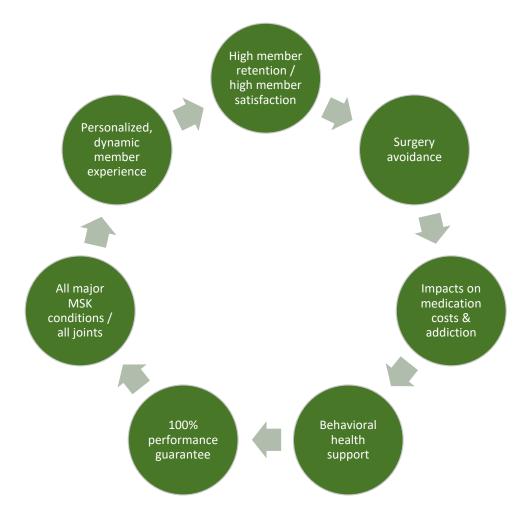

#### **About SWORD Health**

✓ Clinically validated physical therapy virtual care program for all major musculoskeletal (MSK) issues at any point in the member journey: prevention, acute conditions, chronic pain and post-surgical recovery. Anticipated total MSK spend reductions = 34%

### How does SWORD work?

**Doctors of Physical Therapy** 

DPTs provide 100% of support to get to the root cause of the MSK issue

Real-time sensor feedback

FDA listed technology guides members, corrects form, and collects data

### SWORD Performance Guarantees

| METRIC                   | DEFINITION                                                                                                                                                                                                                             | GUARANTEE                       |
|--------------------------|----------------------------------------------------------------------------------------------------------------------------------------------------------------------------------------------------------------------------------------|---------------------------------|
| Return on Investment     | Measured by self-reported intent for pursuing surgery, from 0 to 100, and translated into ROI according to the following formula: each 1 point decrease in surgery intent corresponds to an estimated 1% savings on cost with surgery. | 1:1 ROI Up to 100% fees at risk |
| Pain Reduction           | Self-reported outcome measured from 0 to 10, referring to the previous week. Assessed for every participant at baseline, and eight weeks thereafter.                                                                                   | > 40%<br>10% fees at risk       |
| Participant Satisfaction | Self-reported outcome of each participant measured from 0 to 10.                                                                                                                                                                       | > 7.5<br>10% fees at risk       |