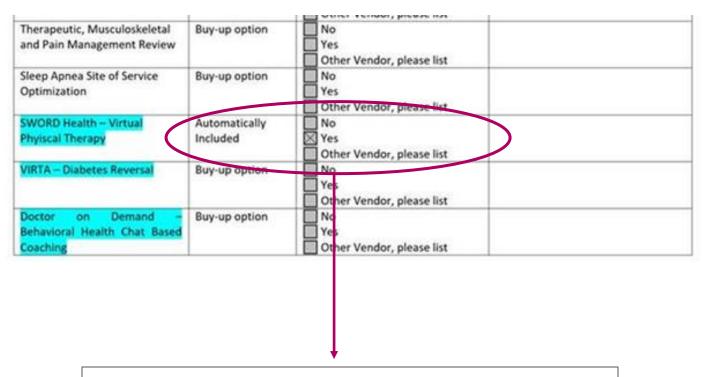

### Clinical NCD updates

SWORD will be automatically included unless the group opts-out

### **Key Concepts**

- SWORD is a virtual MSK therapy program
- Embedded benefit to ASO groups
- All ASO groups will default to include SWORD, and the following updates will occur:
  - Clinical NCD (at renewal)
  - GSU Vendor Program Code (to send member eligibility to Sword)
  - ATLAS Intervention (for Humana clinicians)
  - Accolade tile for Impact/Guidance group (for member awareness)
- Opt-out is an option for ASO groups
- Sales will inform SPOC of any opt-out