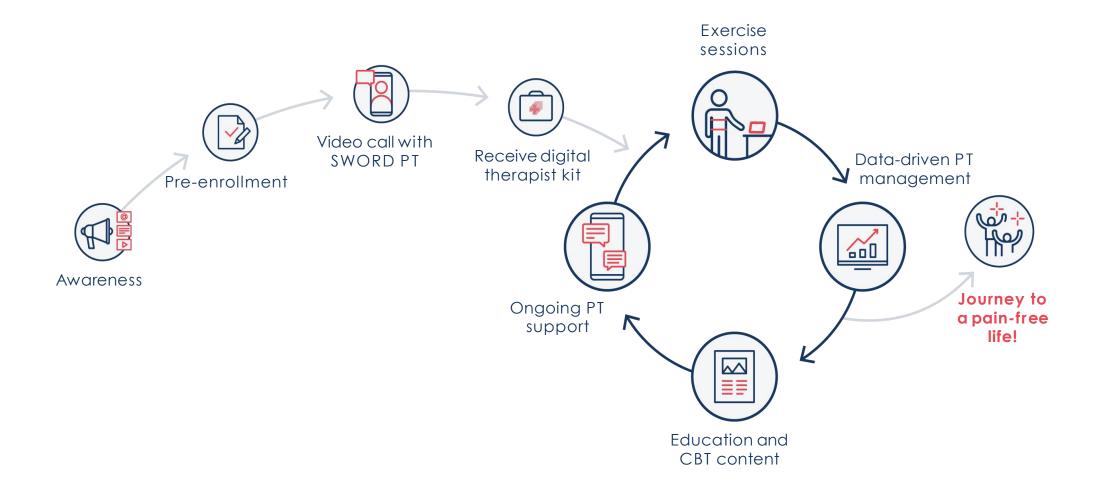

ember costs, unlimited sessions Meets client clinical care needs and expands our virtual care capabilities

## SWORD Proposal for ASO



#### **About SWORD Health**

✓ Clinically validated physical therapy virtual care program for all major musculoskeletal (MSK) issues at any point in the member journey: prevention, acute conditions, chronic pain and post-surgical recovery. Anticipated total MSK spend reductions = 34%



### How does SWORD work?



**Doctors of Physical Therapy** 

DPTs provide 100% of support to get to the root cause of the MSK issue



Real-time sensor feedback

FDA listed technology guides members, corrects form, and collects data



Tailored member experience

DPTs monitor member and sensor feedback and make clinical decisions based on member needs

## Member journey



## Program details

#### Who is eligible?

- •Traditional ASO (100+)
- •New Business & Existing
- All ASO markets

#### When is SWORD available?

- SWORD will become an embedded "in-network" provider on 10/1/2021 to all existing ASO groups and all new business proposals unless they opt out
- All New Business effective 10/1/2021 will automatically include SWORD
- Existing Opt-outs will be communicated prior to 10/1



If an ASO does not want to include SWORD for their members they must <u>opt-out</u> of the program – this will suppress marketing to their members and no eligibility information will be shared between Humana and SWORD.

## SWORD pricing

### **Based on participation:**

- Billed as claim based on member engagement
- No admin fee
- \$0 to member, \$0 PEPM
- Unlimited sessions