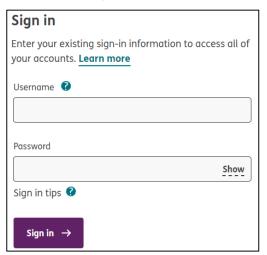

#### **ACCESS MRC IN AGENT PORTAL**

1. Go to Humana.com and select Sign In

Enter your Humana Username and Password, then select Sign In

3. Sign in as Agent

4. Select the **Agent Portal** for your **Commercial Business** 