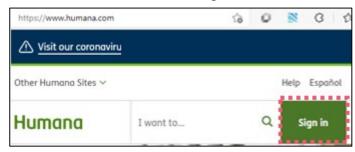

#### **ACCESS MRC IN AGENT PORTAL**

1. Go to Humana.com and select Sign In

Enter your Humana Username and Password, then select Sign In

3. Sign in as Agent

4. Select the **Agent Portal** for your **Commercial Business** 