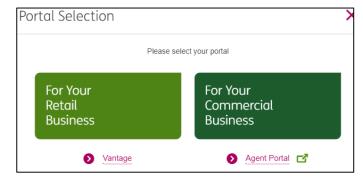

#### **ACCESS MRC IN AGENT PORTAL**

1. Go to Humana.com and select Sign In

Enter your Humana Username and Password, then select Sign In

3. Sign in as Agent

4. Select the **Agent Portal** for your **Commercial Business** 