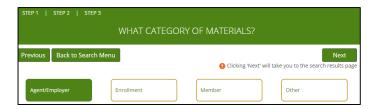

### Inside Humana's Marketing Resource Center (MRC) cont.

9. Complete the step by step prompts. For this example, we will Select Agent/Employer, then click Next

10. You have reached the Search Results for your requested material. You can now Narrow Your Results by Audience, Delivery Channel, Document Type, Language, Product Type, and State. For this example, we Narrow Results by Flyer under Document Type