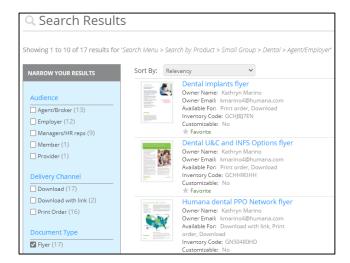

### Inside Humana's Marketing Resource Center (MRC) cont.

9. Complete the step by step prompts. For this example, we will Select Agent/Employer, then click Next

10. You have reached the Search Results for your requested material. You can now Narrow Your Results by Audience, Delivery Channel, Document Type, Language, Product Type, and State. For this example, we Narrow Results by Flyer under Document Type

11. Lastly, **select your desired document** and either **download a digital copy** or **order printed copies to be shipped** directly to you

Confidential and Proprietary Information. For Agent Use Only. Do Not Distribute.