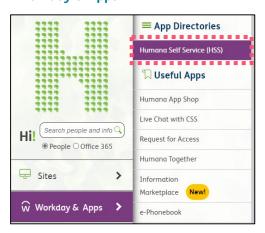

## How to access Humana's Marketing Resource Center (MRC)

Our Marketing Resource Center has all of the marketing materials you need to succeed with Humana, available to download, or have printed in bulk and shipped directly to you. How to navigate to MRC will depend on your system access.

#### **ACCESS MRC IN LAUNCHPAD**

Click on the Humana LaunchPad icon on your desktop



Enter your Humana Username and Password, then select Log On



3. Double-click the **Humana Intranet Applications Icon** to open



4. Navigate to **Humana Self Service (HSS)** in **Workday & Apps** 





#### **ACCESS MRC IN AGENT PORTAL**

1. Go to Humana.com and select Sign In



Enter your Humana Username and Password, then select Sign In



3. Sign in as Agent



4. Select the **Agent Portal** for your **Commercial Business** 



# ACCESS MRC IN LAUNCHPAD cont.

 Under Order Marketing Materials, select MRC - Sm Grp/Specialty/IMM/Custom Medicare



# ACCESS MRC IN AGENT PORTAL cont.

 Under Marketing & Products, select Marketing Resource Center



### Once inside Humana's Marketing Resource Center (MRC), you will follow the same steps:

6. In MRC, there are many options to search by. For this example, we will Search By Product



7. Next, follow the step by step prompts. For this example, we will Select Small Group, then click Next



8. Continue the step by step prompts. For this e