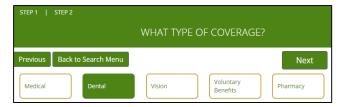

8. Continue the step by step prompts. For this example, we will Select Dental, then click Next