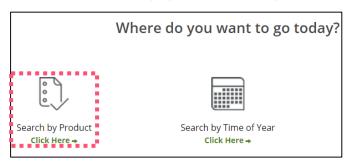

### Once inside Humana's Marketing Resource Center (MRC), you will follow the same steps:

6. In MRC, there are many options to search by. For this example, we will Search By Product

7. Next, follow the step by step prompts. For this example, we will Select Small Group, then click Next