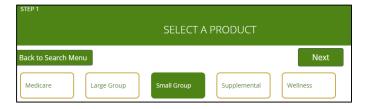

### Once inside Humana's Marketing Resource Center (MRC), you will follow the same steps:

6. In MRC, there are many options to search by. For this example, we will Search By Product

7. Next, follow the step by step prompts. For this example, we will Select Small Group, then click Next