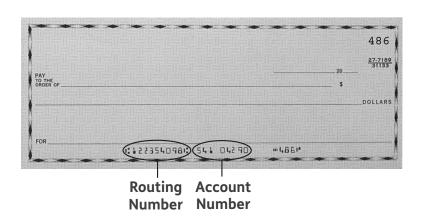

• When filling out dates, such as effective dates or birth dates, be sure dates appear in the MMDDYYYY format. No dashes or spaces are necessary.

**Required Fields Must Be Completed**  Optional Fields

Sample Void Check (If you are choosing the auto bank withdrawal.)

| Premium Determination To determine your premium, refer to your Outline of Coverage.                                                                                                                                                                                                                                                                                                                                                                                                                                                                                                                                                                                                                                                                              |
|------------------------------------------------------------------------------------------------------------------------------------------------------------------------------------------------------------------------------------------------------------------------------------------------------------------------------------------------------------------------------------------------------------------------------------------------------------------------------------------------------------------------------------------------------------------------------------------------------------------------------------------------------------------------------------------------------------------------------------------------------------------|
| If you qualify for the Enhanced Household Discount disclosed in your Outline of Coverage, please provide the name of the individual living at your current address.  LAST NAME  FIRST NAME  MI                                                                                                                                                                                                                                                                                                                                                                                                                                                                                                                                                                   |
| Premium quoted based on all applicable discounts.  INITIAL PAYMENT Amount you are submitting with your application. You must submit at least your first month's premium with all applicable discounts.  CHECK NUMBER MONEY ORDER  DEPOSITORY BANK NAME                                                                                                                                                                                                                                                                                                                                                                                                                                                                                                           |
| ROUTING NUMBER ACCOUNT NUMBER Checking Savings  I: IIIIIIIIIIIIIIIIIIIIIIIIIIIIIIIIII                                                                                                                                                                                                                                                                                                                                                                                                                                                                                                                                                                                                                                                                            |
| Future Payment options: Automatic Withdrawal Coupon Book Auto Credit Card Charge DEPOSITORY BANK NAME  ROUTING NUMBER ACCOUNT NUMBER Checking Savings  1: III IIII IIII IIII IIII IIII IIII I                                                                                                                                                                                                                                                                                                                                                                                                                                                                                                                                                                    |
| If you choose the auto credit card charge option, complete the following:  MasterCard Visa Discover American Express CREDIT CARD NUMBER EXPIRATION DATE  I hereby authorize Humana to initiate debit/credit entries to my checking/savings account or my credit card account, as indicated above, in amounts appropriate to my coverage; and authorize the bank named above to debit/credit the same to such account. I authorize Humana to change the amount of the debit/credit, provided that I am given advance written notice. This authorization is to remain effective until I give Humana and the bank reasonable notice of termination.  I understand that the policy will not pay benefits for stays beginning or medical expenses incurred during the |
| first three months of coverage if they are due to conditions for which medical advice was given or treatment recommended by or received from a physician within six months prior to the insurance effective date. Coverage is not limited if you satisfy the creditable coverage requirements.                                                                                                                                                                                                                                                                                                                                                                                                                                                                   |