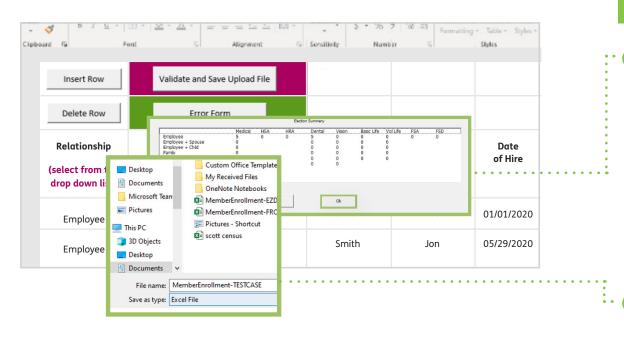

If you need help, call **855-330-5920**.

8 Once you click "OK," a "Save" dialog box will appear. The file name will automatically change from "List Enrollment-quote number" to "MemberEnrollment-groupname." The "MemberEnrollment" spreadsheet is what you need to upload into Launch My Group.

Choose a location to save the file. Return to the Launch My Group submission. Then, either drag the file or click "Browse."

After the "MemberEnrollment" spreadsheet has been uploaded and everything is complete, click "Save/Continue."