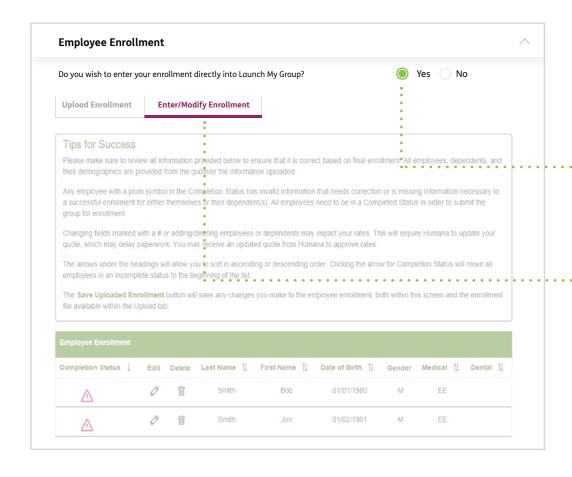

# Enter directly into the Launch My Group submission.

- When you see the question, "Do you wish to enter your enrollment directly into Launch My Group?" select "Yes" on the "Employee Enrollment" tab.
- 2 Once you click "Yes" a new tab will open called "Enter/Modify Enrollment." You will see the members from the quoted census displayed.
  - If you need help, call **855-330-5920**.