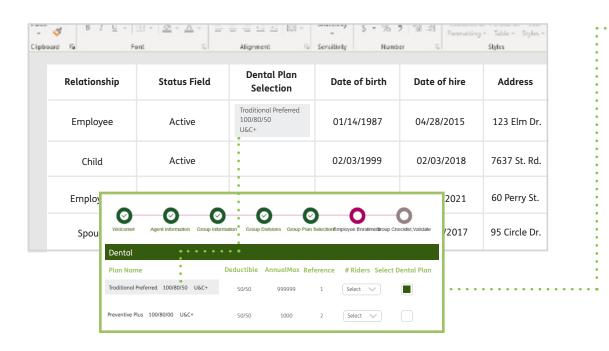

#### **OPTION THREE CONT'D**

5 Upon upload, verify any mapping of columns in Launch My Group. This will ensure all the necessary information is pulled in correctly. Any extra fields can be changed to "Remove" as needed.