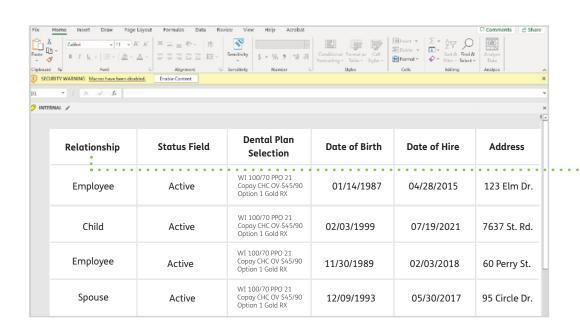

### Use your own list enrollment.

- Access the simplified member enrollment spreadsheet **? here**.
  - If you need help, call **855-330-5920**.
- Begin by ensuring your columns all have headings in row 1.

The most important heading is the "Relationship" column—using Employee, Spouse and Child as the labels.

Member-Enrollment

File Format: Excel Workbook (.xlsx)