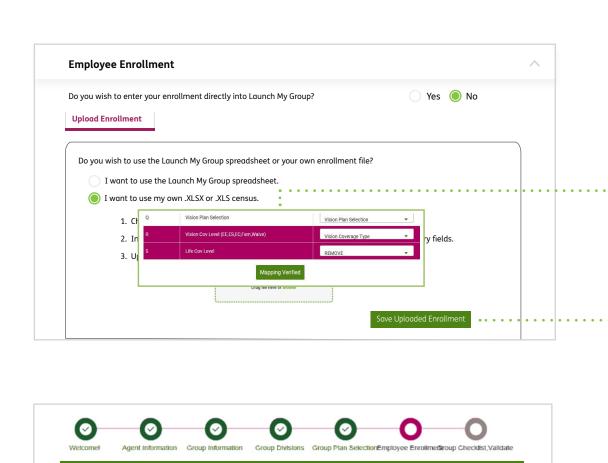

#### **OPTION THREE CONT'D**

5 Upon upload, verify any mapping of columns in Launch My Group. This will ensure all the necessary information is pulled in correctly. Any extra fields can be changed to "Remove" as needed.

If you need help, call **855-330-5920**.

6 After Launch My Group imports the enrollment, any members that need further clarification will be marked as incomplete in the "Member On Screen" enrollment. Edit these members as needed until all show as complete.