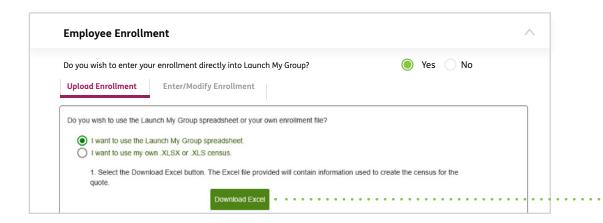

# Download the Launch My Group list enrollment.

- 1 This is the default selection when you get to the "Employee Enrollment" tab. Click the "Download Excel" button, then open the spreadsheet.
  - If you need help, call **855-330-5920**.