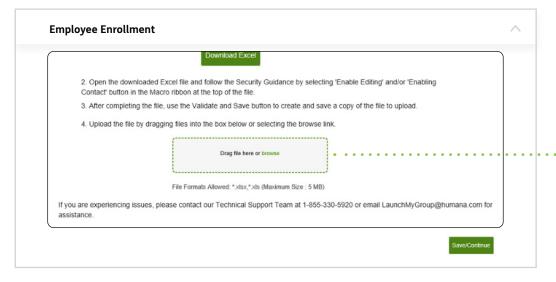

Choose a location to save the file. Return to the Launch My Group submission. Then, either drag the file or click "Browse."

After the "MemberEnrollment" spreadsheet has been uploaded and everything is complete, click "Save/Continue."