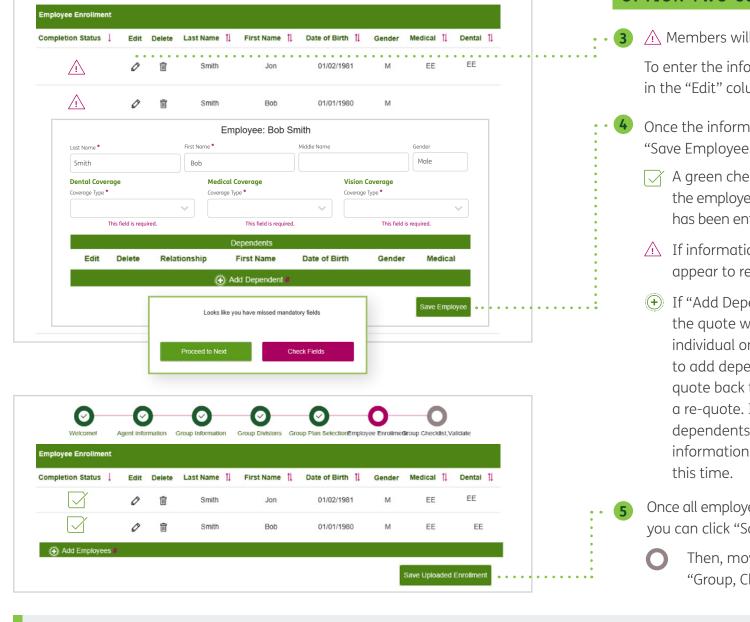

#### **OPTION TWO CONT'D**

- Members will display with berry triangles.
   To enter the information, click the pencil icon in the "Fdit" column.
- 4 Once the information has been entered, click "Save Employee."
  - A green checkmark will appear next to the employee's name if all information has been entered correctly.
  - If information is missed, a notice will appear to review errors.
  - If "Add Dependent #" is selected, and the quote was originally submitted as individual only, but the member wants to add dependents, this will send the quote back to Launch My Group for a re-quote. If the member enrolled dependents, then the dependents' information will need to be added at this time.
- 5 Once all employees show a green checkmark you can click "Save Uploaded Enrollment."
  - Then, move to the final step "Group, Checklist Validate."