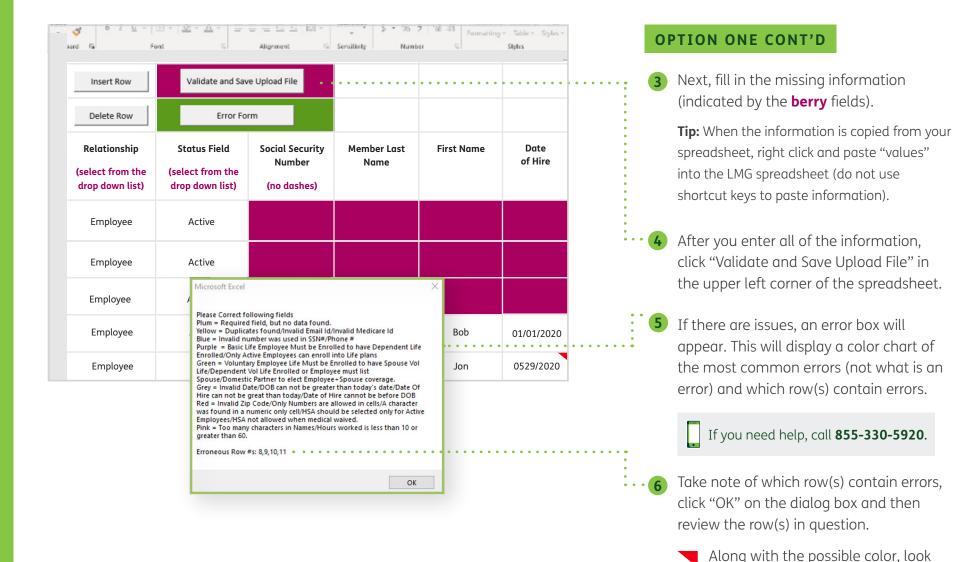

for a **red triangle** in a cell. This indicates an issue (unrecognized format, missing information, etc.).

#### **OPTION ONE CONT'D**

7 Once all errors have been fixed, click "Validate and Save Upload File" again so the spreadsheet can be rechecked by the system.

When no errors are found you will get a "member summary" box displaying the counts. If all are correct, click "OK."

If you need help, call **855-330-5920**.

8 Once you click "OK," a "Save" dialog box will appear. The file name will automatically change from "List Enrollment-quote number" to "MemberEnrollment-groupname." The "MemberEnrollment" spreadsheet is what you need to upload into Launch My Group.