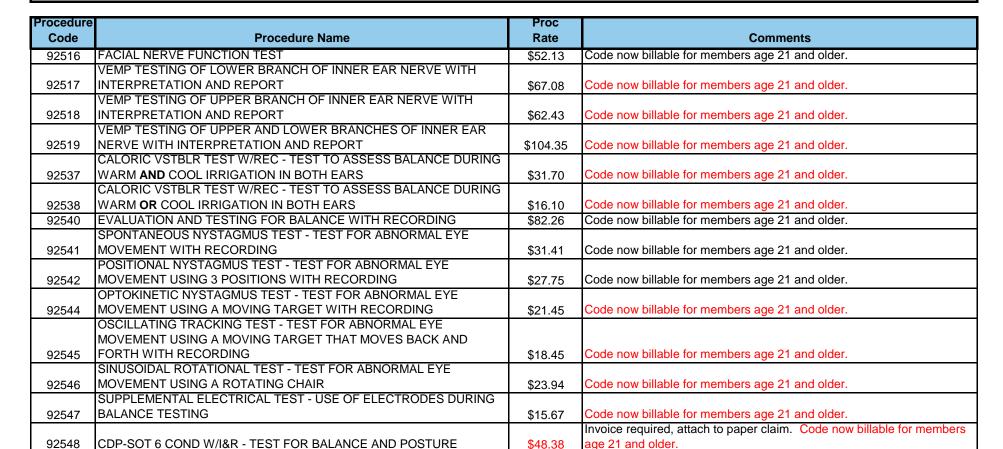

CDP-SOT 6 COND W/I&R MCT&ADT - TEST FOR BALANCE AND POSTURE WITH MOTOR CONTROL AND ADAPTION TEST

TYMPANOMETRY & REFLEX THRESH - TEST FOR EARDRUM AND

\$49.50

\$12.48

Code now billable for members age 21 and older.

Code now billable for members age 21 and older.

MUSCLE FUNCTION

92549

92550

| Procedure |                                                                                                            | Proc               |                                                 |
|-----------|------------------------------------------------------------------------------------------------------------|--------------------|-------------------------------------------------|
| Code      | Procedure Name                                                                                             | Rate               | Comments                                        |
| 92551     | PURE TONE HEARING TEST AIR - TEST FOR SCREENING HEARING                                                    | \$8.60             | Code now billable for members age 21 and older. |
| 92551     | PURE TONE AUDIOMETRY AIR - TEST FOR SCREENING HEARING  PURE TONE AUDIOMETRY AIR - TEST FOR HEARING VARIOUS | \$8.60             | Code now billable for members age 21 and older. |
| 92552     | PITCHES USING EARPHONE                                                                                     | \$12.24            | Code now billable for members age 21 and older. |
| 92552     | AUDIOMETRY AIR & BONE - TEST FOR HEARING VARIOUS PITCHES                                                   | φ12.2 <del>4</del> | Code now billable for members age 21 and older. |
| 92553     | USING EARPHONE AND DEVICE PLACED AGAINST THE BONE                                                          | \$28.00            | Code now billable for members age 21 and older. |
| 92555     | SPEECH THRESHOLD AUDIOMETRY - TEST FOR ABILITY TO DETECT                                                   | φ20.00             | Code now billable for members age 21 and older. |
| 92555     | AND REPEAT SPOKEN WORDS                                                                                    | \$10.63            | Code now billable for members age 21 and older. |
| 92555     | SPEECH AUDIOMETRY COMPLETE - TEST FOR ABILITY TO DETECT                                                    | φ10.03             | Code now billable for members age 21 and older. |
| 92556     | AND REPEAT SPOKEN WORDS WITH SPEECH RECOGNITION                                                            | \$15.94            | Code now billable for members age 21 and older. |
| 92330     | COMPREHENSIVE HEARING TEST - COMPREHENSIVE HEARING AND                                                     | ψ15.94             | Code now billable for members age 21 and older. |
| 92557     | SPEECH RECOGNITION TEST                                                                                    | \$33.47            | Code now billable for members age 21 and older. |
| 92565     | STENGER TEST, PURE TONE - TEST TO ASSESS HEARING LOSS                                                      | \$11.21            | Code now billable for members age 21 and older. |
| 92567     | TYMPANOMETRY - TEST TO ASSESS MIDDLE EAR FUNCTION                                                          | \$14.87            | Code now billable for members age 21 and older. |
| 32301     | ACOUSTIC REFL THRESHOLD TST - TEST TO ASSESS MIDDLE EAR                                                    | ψ14.07             | Code non smaste for membere age 21 and class.   |
| 92568     | MUSCLE REFLEX                                                                                              | \$10.63            | Code now billable for members age 21 and older. |
| 02000     | STENGER TEST SPEECH - TEST TO ASSESS HEARING LOSS USING 2                                                  | ψ10.00             | g =                                             |
| 92577     | SIMULTANEOUS WORDS AT DIFFERENT TONES IN SAME EAR                                                          | \$10.16            | Code now billable for members age 21 and older. |
|           | VISUAL AUDIOMETRY (VRA) - TEST TO ASSESS HEARING SENSITIVITY                                               |                    |                                                 |
| 92579     | USING VISUAL AIDS                                                                                          | \$20.21            | Code now billable for members age 21 and older. |
|           | CONDITIONING PLAY AUDIOMETRY - TEST TO ASSESS HEARING                                                      | · ·                | Ť ·                                             |
| 92582     | SENSITIVITY USING ACTIVITY RELATED FEEDBACK                                                                | \$53.67            | Code now billable for members age 21 and older. |
|           | SELECT PICTURE AUDIOMETRY - TEST TO ASSESS HEARING USING                                                   |                    |                                                 |
| 92583     | PICTURES                                                                                                   | \$35.27            | Code now billable for members age 21 and older. |
|           | ELECTROCOCHLEOGRAPHY - TEST TO ASSESS ELECTRICAL                                                           |                    |                                                 |
|           | POTENTIALS GENERATED IN THE INNER EAR AS A RESULT OF                                                       |                    |                                                 |
| 92584     | SOUND STIMULATION                                                                                          | \$54.53            | Code now billable for members age 21 and older. |
|           | EVOKED AUDITORY TEST LIMITED - PLACEMENT OF EAR PROBE FOR                                                  |                    |                                                 |
|           | COMPUTERIZED MEASUREMENT OF SOUND WITH INTERPRETATION                                                      |                    |                                                 |
| 92587     | AND REPORT                                                                                                 | \$43.18            | Code now billable for members age 21 and older. |
|           | EVOKED AUDITORY TST COMPLETE - PLACEMENT OF EAR PROBE                                                      |                    |                                                 |
|           | FOR COMPUTERIZED MEASUREMENT OF REPEATED SOUNDS WITH                                                       |                    |                                                 |
| 92588     | INTERPRETATION AND REPORT                                                                                  | \$60.05            | Code now billable for members age 21 and older. |
| 92590     | HEARING AID EXAM ONE EAR                                                                                   | \$45.00            | Code now billable for members age 21 and older. |
| 92591     | HEARING AID EXAM BOTH EARS                                                                                 | \$65.00            | Code now billable for members age 21 and older. |
| 92592     | HEARING AID CHECK ONE EAR                                                                                  | \$25.00            | Code now billable for members age 21 and older. |
| 92593     | HEARING AID CHECK BOTH EARS ELECTRO HEARNG AID TEST ONE - EVALUATION OF HEARING AID                        | \$25.00            | Code now billable for members age 21 and older. |
| 92594     | FUNCTION, 1 EAR                                                                                            | \$14.17            | Code now billable for members age 21 and older. |
| 92094     | ELECTRO HEARNG AID TST BOTH - EVALUATION OF HEARING AID                                                    | φ14.1 <i>1</i>     | Code now billable for members age 21 and older. |
| 92595     | FUNCTION, BOTH EARS                                                                                        | \$28.34            | Code now billable for members age 21 and older. |
| 32030     | COCHLEAR IMPLT F/UP EXAM <7 - ANALYSIS AND PROGRAMMING OF                                                  | φ20.34             | Code now billable for members age 21 and older. |
| 92601     | INNER EAR IMPLANT (YOUNGER THAN 7 YEARS)                                                                   | \$87.63            | Younger than 7 years old                        |
| 32001     | HATELLE LANGE LANGE (TOOMOLIN HINNY FLANCO)                                                                | ψ01.03             | Tourigor thair Eyours old                       |