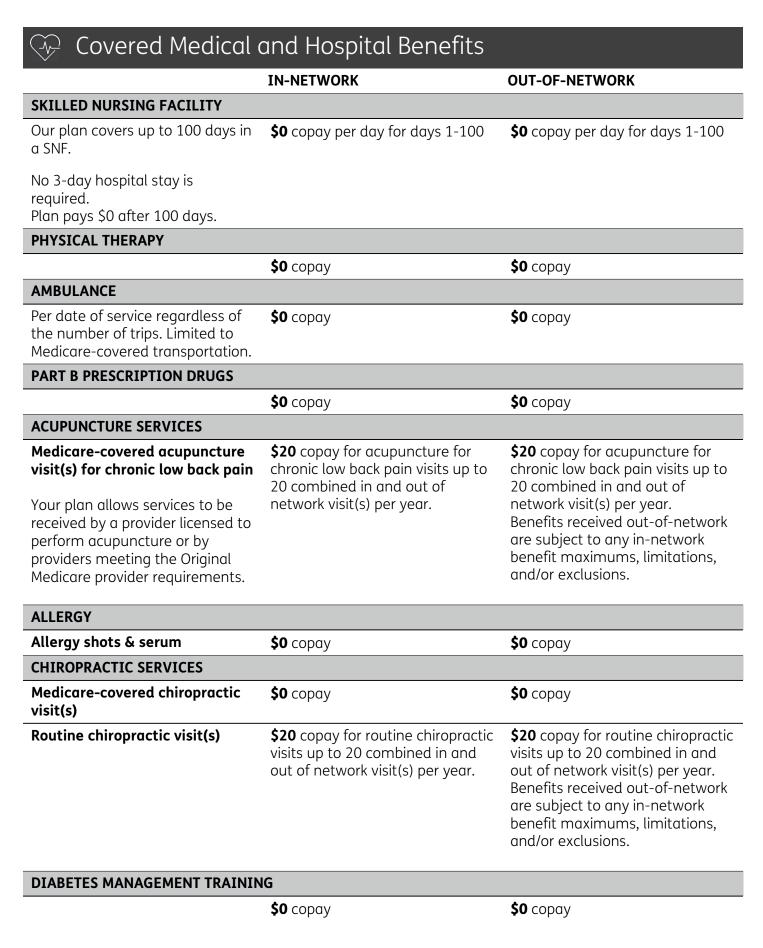

|
| Outpatient group and individual therapy visits                                                                                                                                                                                                                                                                 | Outpatient therapy visit:<br>\$0 copay<br>Partial Hospitalization:<br>\$0 copay                                                                                                                                                      | Outpatient therapy visit:<br>\$0 copay<br>Partial Hospitalization:<br>\$0 copay                                                                                                                                                      |



### 🐼 Covered Medical and Hospital Benefits

|                                                                                                  | IN-NETWORK                                                                      | OUT-OF-NETWORK                                                                                |
|--------------------------------------------------------------------------------------------------|---------------------------------------------------------------------------------|-----------------------------------------------------------------------------------------------|
| FOOT CARE (PODIATRY)                                                                             |                                                                                 |