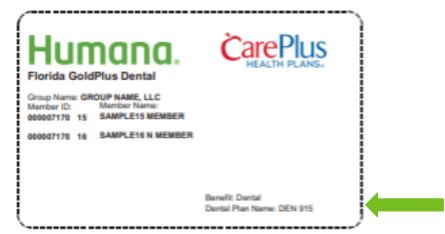

Q: How do I know the patient's DENxxx plan number?

**A:** The patient's dental plan number is located on the front of the CarePlus dental ID card. See below for reference (specific DEN number varies by plan).